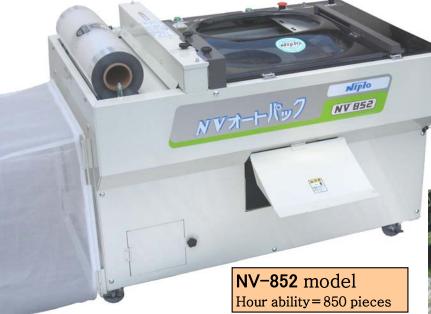

# AUTO PACK

NV-652 • NV-852

NV-652 model
Hour ability=650 pieces

It touches the lettuce kindly. And it is easy for a person.