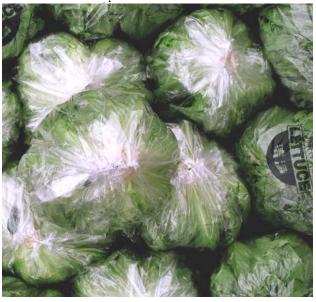

#### Automatic operating

Simply place a piece of Lettuce into the loading arm. As soon as the operator removes their hands, the machine activates and wraps and seals the lettuce. The tightness of the plastic wrap can be easily adjusted by the simple turn of one dial.

#### Heat seal type

It do not generate the smoke and the unpleasant smell. Because it operates by low temperature seal  $(150\,^{\circ}\text{C})$ .