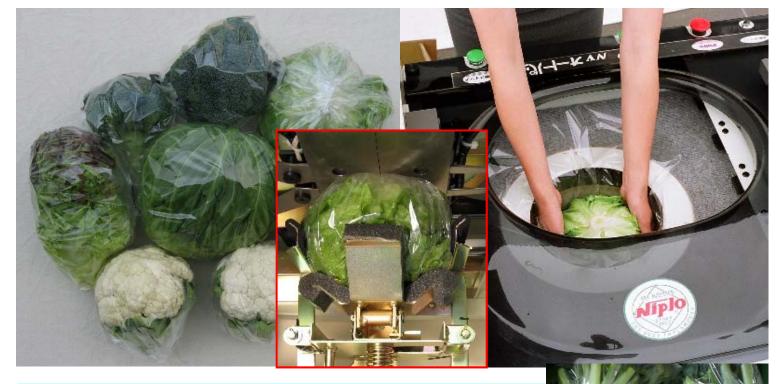

#### Automatic operating

Simply place a piece of Lettuce into the loading arm. As soon as the operator removes their hands, the machine activates and wraps and seals the lettuce. The tightness of the plastic wrap can be easily adjusted by the simple turn of one dial.

#### Microcomputer control

You can perform safe and certain work by simple

The wrapping of various vegetables which did round form is possible.

Lettuce • Cabbage • Broccoli • Cauliflower • etc.

| Specifications          |                                                                                                                                                      |                          |
|-------------------------|------------------------------------------------------------------------------------------------------------------------------------------------------|--------------------------|
| Model                   | NV-652                                                                                                                                               | NV-852                   |
| Overall Length          | 1270mm ( 50inches )                                                                                                                                  | 1270mm ( 50inches )      |
| Width                   | 820mm ( 32.28inches )                                                                                                                                | 820mm ( 32.28inches )    |
| Height                  | 910mm ( 35.82inches )                                                                                                                                | 910mm ( 35.82inches )    |
| Weight                  | 170kg ( 374pounds )                                                                                                                                  | 170kg ( 374pounds )      |
| Power Source            | A. C. 100V                                                                                                                                           | A. C. 100V               |
| Power Consumption       | 450w                                                                                                                                                 | 450w                     |
| Wrapping Capacity       | 650 pieces per hour                                                                                                                                  | 850 pieces per hour      |
| Types of Produce        | Lettuce • Cabbage • Broccoli • Cauliflower • etc.                                                                                                    |                          |
| Wrapping Dimensions     | Less than $220$ mm(width) × $190$ mm(height) = $9 \times 8$ inches                                                                                   |                          |
| Seal Method             | Heat Seal                                                                                                                                            | Heat Seal                |
| Film Material           | OPP(polypropylene) • OPS(polystyrene)                                                                                                                |                          |
| Film Thickness          | 0.015mm ( 0.0006inches )                                                                                                                             | 0.015mm ( 0.0006inches ) |
| Film Shape              | Rolled Film ( 1000 m = 1094 yards rolled )                                                                                                           |                          |
| Film Width              | $530 \! \sim \! 630 \text{mm} (20.8 \! \sim \! 24.8 \text{inches}) \left  530 \! \sim \! 650 \text{mm} (20.8 \! \sim \! 25.6 \text{inches}) \right $ |                          |
| Film Cut Length         | 470mm $\sim$ 630mm ( 18.5 $\sim$ 24.8inches ) Adjustable                                                                                             |                          |
| Extra Need<br>Equipment | Air Compressor ( More than 1.5kw output power, and 13 gallons tank capacity. ) Common use air pressure = 0.6Mpa                                      |                          |